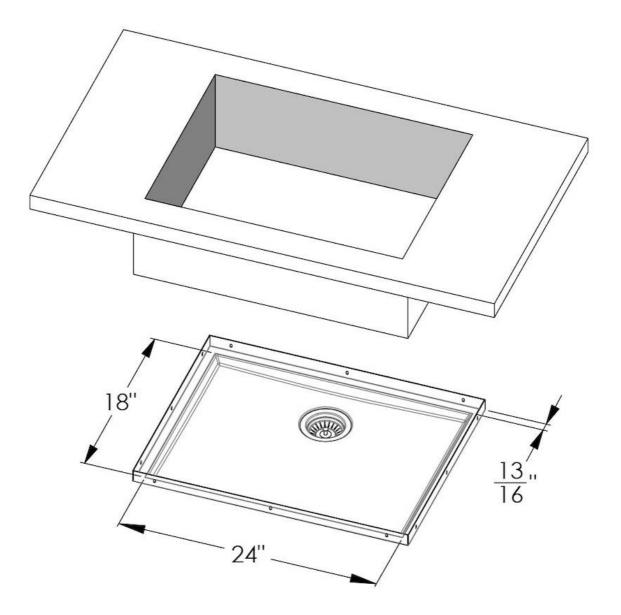

### DETAILS

| Series            | Phantom Base                                |
|-------------------|---------------------------------------------|
| Material          | AISI 304 stainless steel                    |
| Texture           | Foster brushed                              |
| Dimensions        | 25 <sup>9/16</sup> " x 19 <sup>9/16</sup> " |
| Standard fittings | Drain<br>Boxed packing                      |
| Built-in hole     | View technical data sheet                   |
| Bowl dimension    | 24" x 18"                                   |
| Number of bowls   | 1 bowl                                      |

| Waste fitting                   | 3,5" drain                                                                                                                                                                                                                                                                     |
|---------------------------------|--------------------------------------------------------------------------------------------------------------------------------------------------------------------------------------------------------------------------------------------------------------------------------|
| FEATURES                        |                                                                                                                                                                                                                                                                                |
| PHANTOM BASE 20 mm              | The Phantom BASE sink's bottoms are specifically engineered to be coupled with sinks made out of slabs. The perimetric trough makes for a simple and perfect installation. This version of Phantom BASE is meant for slabs of 20mm thickness.                                  |
| PHANTOM BASE WITHOUT<br>WELDING | The steel bottom Phantom BASE solves the problem of water draining of slab sinks, because<br>the slope built into the moulded bottom ensures perfect draining. The radius and sloped profile<br>of Phantom BASE guarantee great practicality and hygiene in everyday cleaning. |
| High thickness                  | 1.5 mm thick steel. A significant thickness, which guarantees the maximum sturdiness and durability.                                                                                                                                                                           |
| Small radius                    | Bowls with squared shapes with a modern design and an increased capacity, for a minimal aesthetics connected with an extreme practicity.                                                                                                                                       |
| Basket 3,5" waste fitting       | The drain is equipped with a large 3.5" drain, with the practical basket cap that prevents the discharge of solid parts.                                                                                                                                                       |