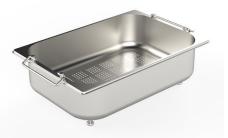

### **OPTIONAL ACCESSORIES**

Chopping board (USA) 8644 034

Stainless steel plate rack 8100 154 \* only in combination with the accessory 8644 034

Stainless steel perforated pan 8154 000 \* only in combination with the accessory 8644 034

Twin Chopping Board 8644 102

Stainless Steel dishes holder 8100 303 \* only in combination with the accessory 8644 102

Stainless steel perforated pan 8151 000 \* only in combination with the accessory 8644 102