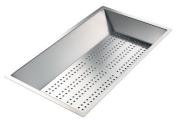

### **OPTIONAL ACCESSORIES**

Chopping board (USA) 8644 034

Stainless steel plate rack 8100 154 \* only in combination with the accessory 8644 034

Stainless steel perforated pan 8154 000 \* only in combination with the accessory 8644 034

Twin Chopping Board 8644 102

Stainless Steel dishes holder 8100 303 \* only in combination with the accessory 8644 102

Stainless steel perforated pan 8151 000 \* only in combination with the accessory 8644 102