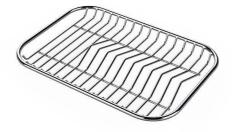

### **OPTIONAL ACCESSORIES**

Chopping board (USA) 8644 034

Stainless steel plate rack 8100 154 \* only in combination with the accessory 8644 034

Stainless steel perforated pan 8154 000 \* only in combination with the accessory 8644 034

Twin Chopping Board 8644 102

Stainless Steel dishes holder 8100 303 \* only in combination with the accessory 8644 102

Stainless steel perforated pan 8151 000 \* only in combination with the accessory 8644 102