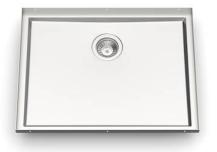

### Sink Phantom Base 24" x 18" (20mm thk)

Kitchen Sinks

Code: 5522 900

AISI 304 Stainless steel Foster brushed

### DETAILS

| Series            | Phantom Base                                |
|-------------------|---------------------------------------------|
| Material          | AISI 304 stainless steel                    |
| Texture           | Foster brushed                              |
| Dimensions        | 25 <sup>9/16</sup> " x 19 <sup>9/16</sup> " |
| Standard fittings | Drain<br>Boxed packing                      |
| Built-in hole     | View technical data sheet                   |
| Bowl dimension    | 24" x 18"                                   |
| Number of bowls   | 1 bowl                                      |