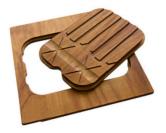

### **OPTIONAL ACCESSORIES**

Chopping board (USA) 8644 034

Stainless steel plate rack 8100 154 \* only in combination with the accessory 8644 034

Stainless steel perforated pan 8154 000 \* only in combination with the accessory 8644 034

Twin Chopping Board 8644 102

Stainless Steel dishes holder 8100 303 \* only in combination with the accessory 8644 102

Stainless steel perforated pan 8151 000 \* only in combination with the accessory 8644 102