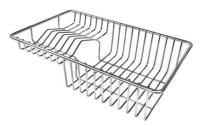

### **OPTIONAL ACCESSORIES**

Chopping board (USA) 8644 034

Stainless steel plate rack 8100 154 \* only in combination with the accessory 8644 034

Stainless steel perforated pan 8154 000 \* only in combination with the accessory 8644 034

Twin Chopping Board 8644 102

Stainless Steel dishes holder 8100 303 \* only in combination with the accessory 8644 102

Stainless steel perforated pan 8151 000 \* only in combination with the accessory 8644 102