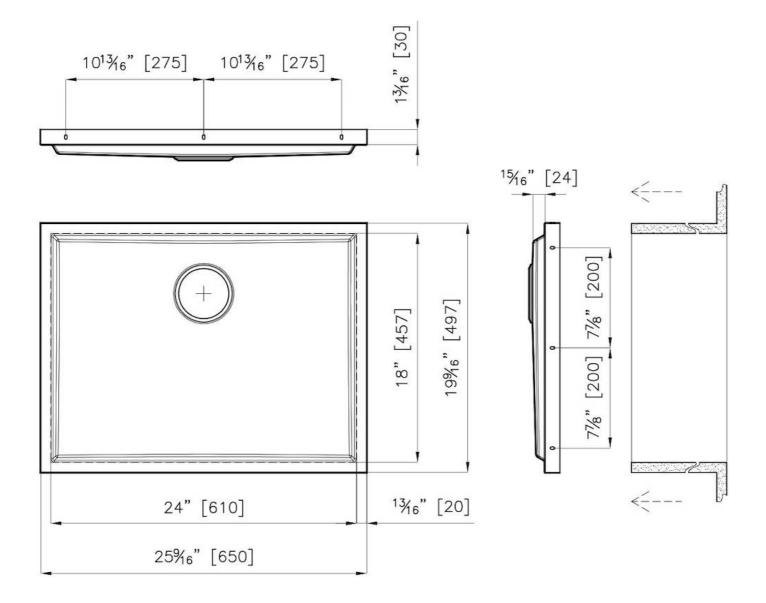

### DETAILS

| Series            | Phantom Base                                |
|-------------------|---------------------------------------------|
| Material          | AISI 304 stainless steel                    |
| Texture           | Foster brushed                              |
| Dimensions        | 25 <sup>9/16</sup> " x 19 <sup>9/16</sup> " |
| Standard fittings | Drain<br>Boxed packing                      |
| Built-in hole     | View technical data sheet                   |
| Bowl dimension    | 24" x 18"                                   |
| Number of bowls   | 1 bowl                                      |

### **TECHNICAL DATA**