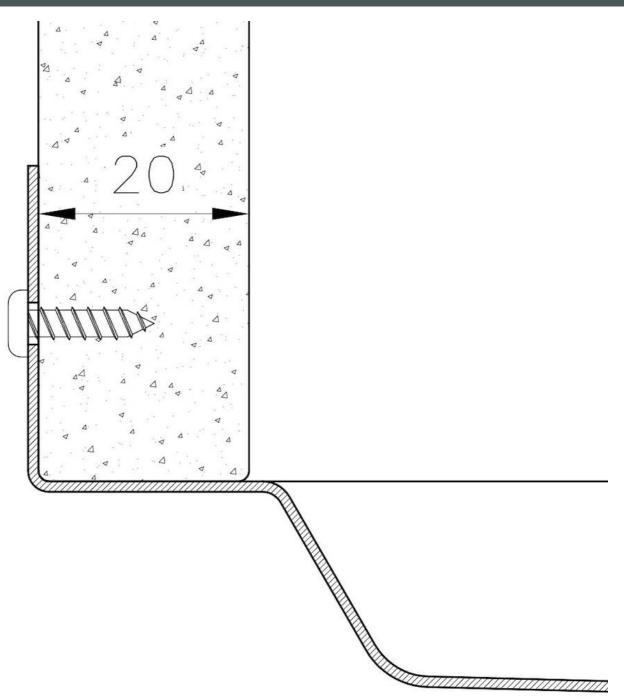

| Waste fitting                   | 3,5" drain                                                                                                                                                                                                                                                                     |
|---------------------------------|--------------------------------------------------------------------------------------------------------------------------------------------------------------------------------------------------------------------------------------------------------------------------------|
| FEATURES                        |                                                                                                                                                                                                                                                                                |
| PHANTOM BASE 20 mm              | The Phantom BASE sink's bottoms are specifically engineered to be coupled with sinks made out of slabs. The perimetric trough makes for a simple and perfect installation. This version of Phantom BASE is meant for slabs of 20mm thickness.                                  |
| PHANTOM BASE WITHOUT<br>WELDING | The steel bottom Phantom BASE solves the problem of water draining of slab sinks, because<br>the slope built into the moulded bottom ensures perfect draining. The radius and sloped profile<br>of Phantom BASE guarantee great practicality and hygiene in everyday cleaning. |
| High thickness                  | 1.5 mm thick steel. A significant thickness, which guarantees the maximum sturdiness and durability.                                                                                                                                                                           |
| Small radius                    | Bowls with squared shapes with a modern design and an increased capacity, for a minimal aesthetics connected with an extreme practicity.                                                                                                                                       |
| Basket 3,5" waste fitting       | The drain is equipped with a large 3.5" drain, with the practical basket cap that prevents the discharge of solid parts.                                                                                                                                                       |

### **TECHNICAL DATA**