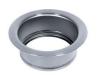

### Sink Phantom Base 24" x 18" (20mm thk)

Kitchen Sinks

Code: 5522 900

AISI 304 Stainless steel Foster brushed

### DETAILS

| Series            | Phantom Base                                |
|-------------------|---------------------------------------------|
| Material          | AISI 304 stainless steel                    |
| Texture           | Foster brushed                              |
| Dimensions        | 25 <sup>9/16</sup> " x 19 <sup>9/16</sup> " |
| Standard fittings | Drain<br>Boxed packing                      |
| Built-in hole     | View technical data sheet                   |
| Bowl dimension    | 24" x 18"                                   |
| Number of bowls   | 1 bowl                                      |

| Waste fitting                   | 3,5" drain                                                                                                                                                                                                                                                                     |
|---------------------------------|--------------------------------------------------------------------------------------------------------------------------------------------------------------------------------------------------------------------------------------------------------------------------------|
| FEATURES                        |                                                                                                                                                                                                                                                                                |
| PHANTOM BASE 20 mm              | The Phantom BASE sink's bottoms are specifically engineered to be coupled with sinks made out of slabs. The perimetric trough makes for a simple and perfect installation. This version of Phantom BASE is meant for slabs of 20mm thickness.                                  |
| PHANTOM BASE WITHOUT<br>WELDING | The steel bottom Phantom BASE solves the problem of water draining of slab sinks, because<br>the slope built into the moulded bottom ensures perfect draining. The radius and sloped profile<br>of Phantom BASE guarantee great practicality and hygiene in everyday cleaning. |
| High thickness                  | 1.5 mm thick steel. A significant thickness, which guarantees the maximum sturdiness and durability.                                                                                                                                                                           |
| Small radius                    | Bowls with squared shapes with a modern design and an increased capacity, for a minimal aesthetics connected with an extreme practicity.                                                                                                                                       |
| Basket 3,5" waste fitting       | The drain is equipped with a large 3.5" drain, with the practical basket cap that prevents the discharge of solid parts.                                                                                                                                                       |