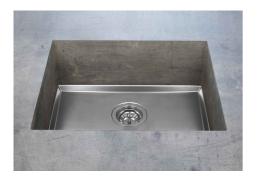

### Sink Phantom Base 24" x 18" (20mm thk)

Kitchen Sinks

Code: 5522 900

AISI 304 Stainless steel Foster brushed

### DETAILS

| Series            | Phantom Base                                |
|-------------------|---------------------------------------------|
| Material          | AISI 304 stainless steel                    |
| Texture           | Foster brushed                              |
| Dimensions        | 25 <sup>9/16</sup> " x 19 <sup>9/16</sup> " |
| Standard fittings | Drain<br>Boxed packing                      |
| Built-in hole     | View technical data sheet                   |
| Bowl dimension    | 24" x 18"                                   |
| Number of bowls   | 1 bowl                                      |

| Waste fitting                   | 3,5" drain                                                                                                                                                                                                                                                                     |
|---------------------------------|--------------------------------------------------------------------------------------------------------------------------------------------------------------------------------------------------------------------------------------------------------------------------------|
| FEATURES                        |                                                                                                                                                                                                                                                                                |
| PHANTOM BASE 20 mm              | The Phantom BASE sink's bottoms are specifically engineered to be coupled with sinks made out of slabs. The perimetric trough makes for a simple and perfect installation. This version of Phantom BASE is meant for slabs of 20mm thickness.                                  |
| PHANTOM BASE WITHOUT<br>WELDING | The steel bottom Phantom BASE solves the problem of water draining of slab sinks, because<br>the slope built into the moulded bottom ensures perfect draining. The radius and sloped profile<br>of Phantom BASE guarantee great practicality and hygiene in everyday cleaning. |
| High thickness                  | 1.5 mm thick steel. A significant thickness, which guarantees the maximum sturdiness and durability.                                                                                                                                                                           |
| Small radius                    | Bowls with squared shapes with a modern design and an increased capacity, for a minimal aesthetics connected with an extreme practicity.                                                                                                                                       |
| Basket 3,5" waste fitting       | The drain is equipped with a large 3.5" drain, with the practical basket cap that prevents the discharge of solid parts.                                                                                                                                                       |